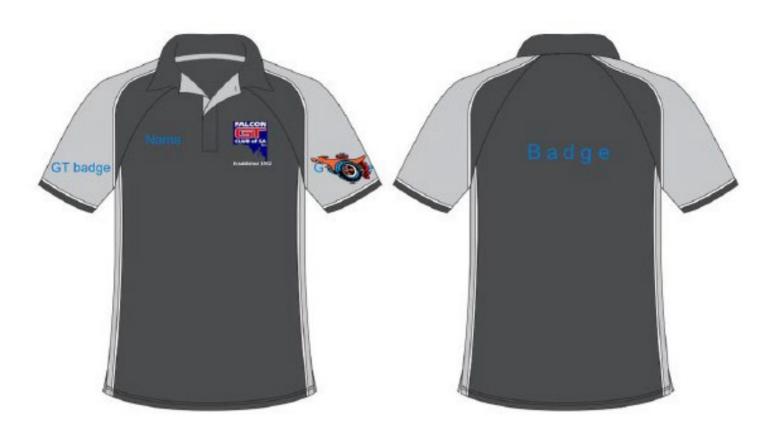

#### **Falcon GT Club Shirts**

Polo tops and shirts have the Club logo and your name(optional) on the chest and Super Roo logo on sleeve.

You have the option to add "your" falcon GT badges to the r/h sleeve and back.

Example shows XBGT badges

#### Club Shirt Order Form

| NAME                                                                                                                                                                                                             |                                      |                 |                       | МЕМЕ                | BERSHIP N              | o:                                              |                                                      |                |                              |
|------------------------------------------------------------------------------------------------------------------------------------------------------------------------------------------------------------------|--------------------------------------|-----------------|-----------------------|---------------------|------------------------|-------------------------------------------------|------------------------------------------------------|----------------|------------------------------|
| ADDRESS                                                                                                                                                                                                          |                                      |                 |                       |                     |                        |                                                 |                                                      |                |                              |
| SUBURB/TOWN                                                                                                                                                                                                      |                                      |                 |                       |                     |                        | POSTCOD                                         | E                                                    |                |                              |
| PHONE:                                                                                                                                                                                                           | EMA                                  | ML:             |                       |                     |                        |                                                 |                                                      |                |                              |
| Falcon GT Club shirts are av<br>Basic shirts are black and bl<br>front rhs and Super Roo logo<br>Optional addition to your shi                                                                                   | ue with club log<br>on the left slee | o on the        | front lhs a           | nd persor           | nalised wit            | h your nar                                      | me/nickna                                            |                |                              |
| Ladies Basic Polo -                                                                                                                                                                                              | SizeNa                               | me on fro       | ont of shirt          |                     |                        | \$55ea                                          | a x Qty                                              | =              |                              |
| Add Falcon GT Decals on sleev                                                                                                                                                                                    |                                      |                 | EL                    |                     |                        | ditional \$3                                    |                                                      |                |                              |
| Mens Basic Polo -                                                                                                                                                                                                | SizeNa                               | me on fro       | ont of shirt.         |                     |                        | \$55e                                           | a x Qty                                              | =              |                              |
| Add Falcon GT Decals on sleev                                                                                                                                                                                    | e and back                           | MOD             | EL                    |                     | ac                     | iditional \$3                                   | 5 x Qty                                              | =              |                              |
| Ladies Basic Shirt -                                                                                                                                                                                             | Size Na                              | me on fro       | ont of shirt          |                     |                        | \$70e                                           | ea x Qtv                                             |                |                              |
|                                                                                                                                                                                                                  |                                      |                 | EL                    |                     |                        | dditional S                                     |                                                      |                |                              |
| Add Falcon GT Decals on sleev                                                                                                                                                                                    | e and back                           | MOL             |                       |                     |                        |                                                 | and it made to                                       |                |                              |
|                                                                                                                                                                                                                  |                                      |                 |                       |                     |                        |                                                 |                                                      | =              |                              |
| Add Falcon GT Decals on sleev  Mens Basic Shirt -  Add Falcon GT Decals on sleev                                                                                                                                 | SizeNa                               | me on fro       | ont of shirt          |                     |                        | \$700                                           | ea x Qty                                             |                |                              |
|                                                                                                                                                                                                                  | SizeNa                               | me on fro       |                       |                     |                        |                                                 | ea x Qty<br>35 x Qty                                 | =              |                              |
| Mens Basic Shirt -<br>Add Falcon GT Decals on sleev                                                                                                                                                              | SizeNa                               | me on fro       | ont of shirt          |                     |                        | \$700                                           | ea x Qty<br>35 x Qty                                 |                |                              |
| Mens Basic Shirt -                                                                                                                                                                                               | SizeNa                               | me on fro       | ont of shirt          |                     |                        | \$700                                           | ea x Qty<br>35 x Qty                                 | =              |                              |
| Mens Basic Shirt - Add Falcon GT Decals on sleev Ladies Polo                                                                                                                                                     | SizeNa<br>e and back                 | me on fro       | ont of shirt          |                     | а                      | \$700<br>dditional \$3                          | ea x Qty<br>35 x Qty<br>To                           | =<br>tal       |                              |
| Mens Basic Shirt - Add Falcon GT Decals on sleev Ladies Polo P10122 MODERN FIT                                                                                                                                   | SizeNa<br>re and back                | me on fre       | ont of shirt<br>EL    | 14                  | 16                     | \$700<br>dditional \$3                          | ea x Qty<br>35 x Qty<br>Tot                          | =<br>tal<br>22 | 24                           |
| Mens Basic Shirt - Add Falcon GT Decals on sleev  Ladies Polo P10122 MODERN FIT  Garment ½ Chest (cm)                                                                                                            | SizeNa<br>re and back                | me on fre       | ont of shirt<br>EL    | 14                  | 16                     | \$700<br>dditional \$3                          | ea x Qty<br>35 x Qty<br>Tot                          | =<br>tal<br>22 | 24                           |
| Mens Basic Shirt - Add Falcon GT Decals on sleev Ladies Polo P10122 MODERN FIT Gament ½ Chest (cm) Mens polo                                                                                                     | SizeNa<br>re and back                | MOD<br>10       | 12<br>51.5            | 14                  | 16<br>56.5             | \$700<br>dditional \$3<br>18                    | ea x Qty<br>35 x Qty<br>Tot<br>20                    | =<br>tal<br>22 | <b>24</b>                    |
| Mens Basic Shirt - Add Falcon GT Decals on sleev  Ladies Polo P10122 MODERN FIT  Garment ½ Chest (cm) Mens polo P10112 MODERN FIT                                                                                | SizeNa<br>re and back                | MOD<br>10<br>49 | 12<br>51.5            | 14<br>54            | 16<br>56.5<br>XL       | \$700<br>dditional \$3<br>18<br>59<br>2XL       | ea x Qty<br>35 x Qty<br>Tol<br>20<br>62<br>3XL       | =<br>tal<br>22 | 24<br>68<br>5XL              |
| Mens Basic Shirt - Add Falcon GT Decals on sleev  Ladies Polo P10122 MODERN FIT  Garment ½ Chest (cm) Mens polo P10112 MODERN FIT  Garment ¼ Chest (cm)                                                          | SizeNa<br>re and back                | MOD<br>10<br>49 | 12<br>51.5            | 14<br>54            | 16<br>56.5<br>XL       | \$700<br>dditional \$3<br>18<br>59<br>2XL       | ea x Qty<br>35 x Qty<br>Tol<br>20<br>62<br>3XL       | =<br>tal<br>22 | 24<br>68<br>5XL              |
| Mens Basic Shirt - Add Falcon GT Decals on sleev  Ladies Polo P10122 MODERN FIT  Garment ½ Chest (cm) Mens polo P10112 MODERN FIT  Garment ¼ Chest (cm) Ladies Shirt                                             | SizeNa<br>re and back                | 10<br>49        | 12<br>51.5<br>M       | 14<br>54<br>L       | 16<br>56.5<br>XL<br>62 | \$700<br>dditional \$3<br>18<br>59<br>2XL       | ea x Qty<br>35 x Qty<br>Tol<br>20<br>62<br>3XL<br>71 | 22<br>65       | 24<br>68<br><b>5XL</b><br>79 |
| Mens Basic Shirt - Add Falcon GT Decals on sleev  Ladies Polo P10122 MODERN FIT  Garment ½ Chest (cm) Mens polo P10112 MODERN FIT  Garment ¼ Chest (cm) Ladies Shirt S10122 SEMI FITTED                          | SizeNa<br>e and back<br>8<br>48.5    | 10 49 52 10     | 12<br>51.5<br>M<br>55 | 14<br>54<br>L<br>58 | 16<br>56.5<br>XL<br>62 | \$700<br>dditional \$3<br>18<br>59<br>2XL<br>65 | ea x Qty<br>35 x Qty<br>Tol<br>20<br>62<br>3XL<br>71 | 22<br>65       | 24<br>68<br>5XL<br>79        |
| Mens Basic Shirt - Add Falcon GT Decals on sleev  Ladies Polo P10122 MODERN FIT  Garment ½ Chest (cm)  Mens polo P10112 MODERN FIT  Garment ¼ Chest (cm)  Ladies Shirt \$10122 SEMI FITTED  Garment ½ Chest (cm) | SizeNa<br>e and back<br>8<br>48.5    | 10 49 52 10     | 12<br>51.5<br>M<br>55 | 14<br>54<br>L<br>58 | 16<br>56.5<br>XL<br>62 | \$700<br>dditional \$3<br>18<br>59<br>2XL<br>65 | ea x Qty<br>35 x Qty<br>Tol<br>20<br>62<br>3XL<br>71 | 22<br>65       | 24<br>68<br>5XL<br>79        |