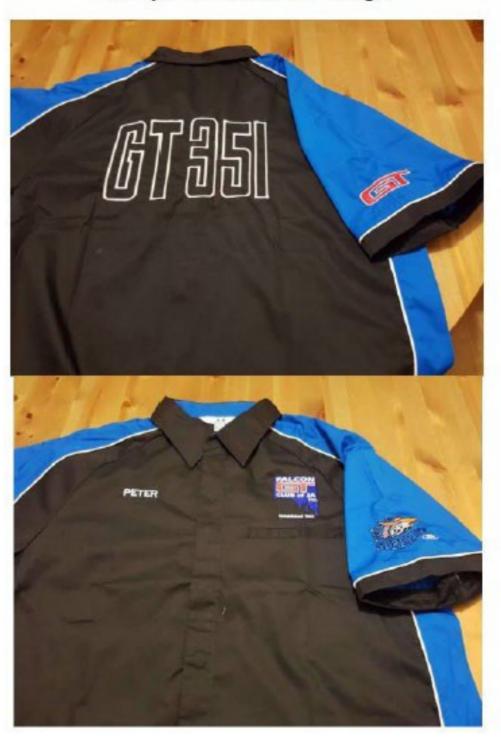

#### **Falcon GT Club Shirts**

Polo tops and shirts have the Club logo and your name(optional) on the chest and Super Roo logo on sleeve.

You have the option to add "your" falcon GT badges to the r/h sleeve and back.

Example shows XBGT badges