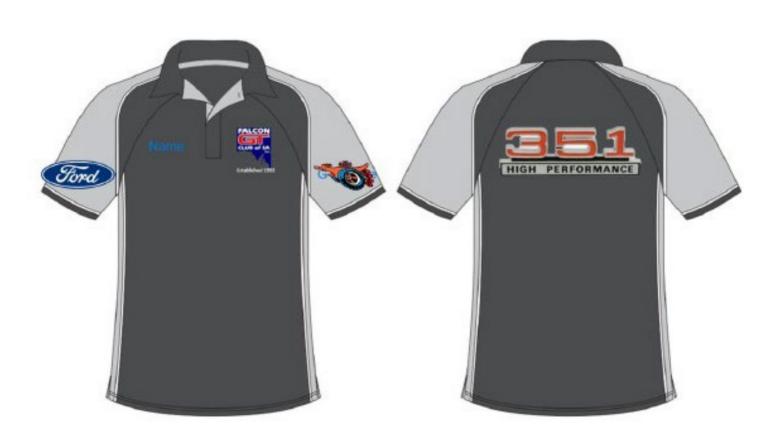

#### **Falcon GT Club Shirts**

Polo tops and shirts have the Club logo and your name(optional) on the chest and Super Roo logo on sleeve.

You have the option to add "your" falcon GT badges to the r/h sleeve and back.

Example shows XBGT badges

#### Club Shirt Order Form

| NAME                                                                                                                                                                                                             |                                      |                 |                       | МЕМЕ                | BERSHIP N              | o:                                              |                                                      |                |                              |
|------------------------------------------------------------------------------------------------------------------------------------------------------------------------------------------------------------------|--------------------------------------|-----------------|-----------------------|---------------------|------------------------|-------------------------------------------------|------------------------------------------------------|----------------|------------------------------|
| ADDRESS                                                                                                                                                                                                          |                                      |                 |                       |                     |                        |                                                 |                                                      |                |                              |
| SUBURB/TOWN                                                                                                                                                                                                      |                                      |                 |                       |                     |                        | POSTCOD                                         | E                                                    |                |                              |
| PHONE:                                                                                                                                                                                                           | EMA                                  | ML:             |                       |                     |                        |                                                 |                                                      |                |                              |
| Falcon GT Club shirts are av<br>Basic shirts are black and bl<br>front rhs and Super Roo logo<br>Optional addition to your shi                                                                                   | ue with club log<br>on the left slee | o on the        | front lhs a           | nd persor           | nalised wit            | h your nar                                      | me/nickna                                            |                |                              |
| Ladies Basic Polo -                                                                                                                                                                                              | SizeNa                               | me on fro       | ont of shirt          |                     |                        | \$55ea                                          | a x Qty                                              | =              |                              |
| Add Falcon GT Decals on sleev                                                                                                                                                                                    |                                      |                 | EL                    |                     |                        | ditional \$3                                    |                                                      |                |                              |
| Mens Basic Polo -                                                                                                                                                                                                | SizeNa                               | me on fro       | ont of shirt.         |                     |                        | \$55e                                           | a x Qty                                              | =              |                              |
| Add Falcon GT Decals on sleev                                                                                                                                                                                    | e and back                           | MOD             | EL                    |                     | ac                     | iditional \$3                                   | 5 x Qty                                              | =              |                              |
| Ladies Basic Shirt -                                                                                                                                                                                             | Size Na                              | me on fro       | ont of shirt          |                     |                        | \$70e                                           | ea x Qtv                                             |                |                              |
|                                                                                                                                                                                                                  |                                      |                 | EL                    |                     |                        | dditional S                                     |                                                      |                |                              |
| Add Falcon GT Decals on sleev                                                                                                                                                                                    | e and back                           | MOL             |                       |                     |                        |                                                 | and it made to                                       |                |                              |
|                                                                                                                                                                                                                  |                                      |                 |                       |                     |                        |                                                 |                                                      | =              |                              |
| Add Falcon GT Decals on sleev  Mens Basic Shirt -  Add Falcon GT Decals on sleev                                                                                                                                 | SizeNa                               | me on fro       | ont of shirt          |                     |                        | \$700                                           | ea x Qty                                             |                |                              |
|                                                                                                                                                                                                                  | SizeNa                               | me on fro       |                       |                     |                        |                                                 | ea x Qty<br>35 x Qty                                 | =              |                              |
| Mens Basic Shirt -<br>Add Falcon GT Decals on sleev                                                                                                                                                              | SizeNa                               | me on fro       | ont of shirt          |                     |                        | \$700                                           | ea x Qty<br>35 x Qty                                 |                |                              |
| Mens Basic Shirt -                                                                                                                                                                                               | SizeNa                               | me on fro       | ont of shirt          |                     |                        | \$700                                           | ea x Qty<br>35 x Qty                                 | =              |                              |
| Mens Basic Shirt - Add Falcon GT Decals on sleev Ladies Polo                                                                                                                                                     | SizeNa<br>e and back                 | me on fro       | ont of shirt          |                     | а                      | \$700<br>dditional \$3                          | ea x Qty<br>35 x Qty<br>To                           | =<br>tal       |                              |
| Mens Basic Shirt - Add Falcon GT Decals on sleev Ladies Polo P10122 MODERN FIT                                                                                                                                   | SizeNa<br>re and back                | me on fre       | ont of shirt<br>EL    | 14                  | 16                     | \$700<br>dditional \$3                          | ea x Qty<br>35 x Qty<br>Tot                          | =<br>tal<br>22 | 24                           |
| Mens Basic Shirt - Add Falcon GT Decals on sleev  Ladies Polo P10122 MODERN FIT  Garment ½ Chest (cm)                                                                                                            | SizeNa<br>re and back                | me on fre       | ont of shirt<br>EL    | 14                  | 16                     | \$700<br>dditional \$3                          | ea x Qty<br>35 x Qty<br>Tot                          | =<br>tal<br>22 | 24                           |
| Mens Basic Shirt - Add Falcon GT Decals on sleev Ladies Polo P10122 MODERN FIT Gament ½ Chest (cm) Mens polo                                                                                                     | SizeNa<br>re and back                | MOD<br>10       | 12<br>51.5            | 14                  | 16<br>56.5             | \$700<br>dditional \$3<br>18                    | ea x Qty<br>35 x Qty<br>Tot<br>20                    | =<br>tal<br>22 | <b>24</b>                    |
| Mens Basic Shirt - Add Falcon GT Decals on sleev  Ladies Polo P10122 MODERN FIT  Garment ½ Chest (cm) Mens polo P10112 MODERN FIT                                                                                | SizeNa<br>re and back                | MOD<br>10<br>49 | 12<br>51.5            | 14<br>54            | 16<br>56.5<br>XL       | \$700<br>dditional \$3<br>18<br>59<br>2XL       | ea x Qty<br>35 x Qty<br>Tol<br>20<br>62<br>3XL       | =<br>tal<br>22 | 24<br>68<br>5XL              |
| Mens Basic Shirt - Add Falcon GT Decals on sleev  Ladies Polo P10122 MODERN FIT  Garment ½ Chest (cm) Mens polo P10112 MODERN FIT  Garment ¼ Chest (cm)                                                          | SizeNa<br>re and back                | MOD<br>10<br>49 | 12<br>51.5            | 14<br>54            | 16<br>56.5<br>XL       | \$700<br>dditional \$3<br>18<br>59<br>2XL       | ea x Qty<br>35 x Qty<br>Tol<br>20<br>62<br>3XL       | =<br>tal<br>22 | 24<br>68<br>5XL              |
| Mens Basic Shirt - Add Falcon GT Decals on sleev  Ladies Polo P10122 MODERN FIT  Garment ½ Chest (cm) Mens polo P10112 MODERN FIT  Garment ¼ Chest (cm) Ladies Shirt                                             | SizeNa<br>re and back                | 10<br>49        | 12<br>51.5<br>M       | 14<br>54<br>L       | 16<br>56.5<br>XL<br>62 | \$700<br>dditional \$3<br>18<br>59<br>2XL       | ea x Qty<br>35 x Qty<br>Tol<br>20<br>62<br>3XL<br>71 | 22<br>65       | 24<br>68<br><b>5XL</b><br>79 |
| Mens Basic Shirt - Add Falcon GT Decals on sleev  Ladies Polo P10122 MODERN FIT  Garment ½ Chest (cm) Mens polo P10112 MODERN FIT  Garment ¼ Chest (cm) Ladies Shirt S10122 SEMI FITTED                          | SizeNa<br>e and back<br>8<br>48.5    | 10 49 52 10     | 12<br>51.5<br>M<br>55 | 14<br>54<br>L<br>58 | 16<br>56.5<br>XL<br>62 | \$700<br>dditional \$3<br>18<br>59<br>2XL<br>65 | ea x Qty<br>35 x Qty<br>Tol<br>20<br>62<br>3XL<br>71 | 22<br>65       | 24<br>68<br>5XL<br>79        |
| Mens Basic Shirt - Add Falcon GT Decals on sleev  Ladies Polo P10122 MODERN FIT  Garment ½ Chest (cm)  Mens polo P10112 MODERN FIT  Garment ¼ Chest (cm)  Ladies Shirt \$10122 SEMI FITTED  Garment ½ Chest (cm) | SizeNa<br>e and back<br>8<br>48.5    | 10 49 52 10     | 12<br>51.5<br>M<br>55 | 14<br>54<br>L<br>58 | 16<br>56.5<br>XL<br>62 | \$700<br>dditional \$3<br>18<br>59<br>2XL<br>65 | ea x Qty<br>35 x Qty<br>Tol<br>20<br>62<br>3XL<br>71 | 22<br>65       | 24<br>68<br>5XL<br>79        |