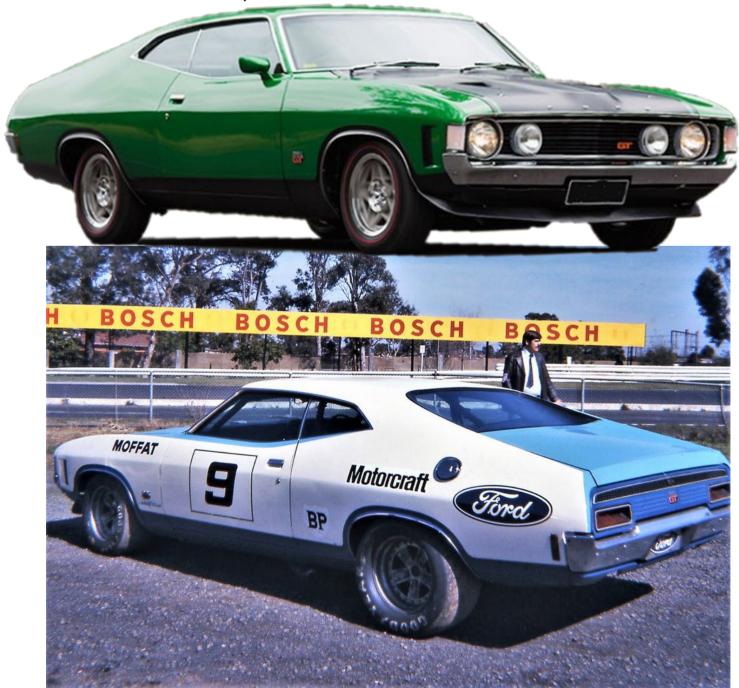

The 1973 Hardie-Ferodo 1000 was the 14th running of the Bathurst 1000 touring car race. This was the first race to be held under the new metricised distance of 1000 kilometres, rather than the 500 miles previously contested. Ford, under the direction fof Howard Marsden, presented with two magnificent XA Falcon GT Hardtops with the RPO 83 parts. Resplendant in the new corporate racing colours of light blue over white, Allan Moffat claimed his third win in the event and a long-awaited first win for lan Geoghegan (co-driver) piloting the Ford XA Falcon RPO 83 GT. Sadly, this was also the seventh and final win for the factory Ford Australia racing team, as Ford announced plans to depart motorsport in 1974.