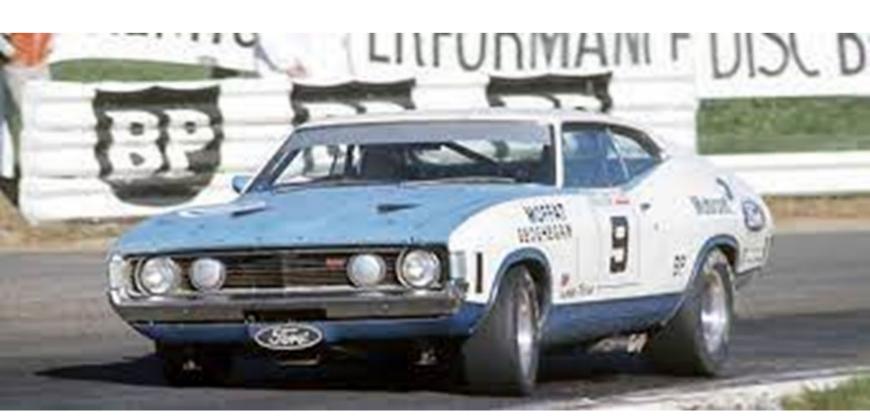

The 1973 Hardie-Ferodo 1000 was the 14th running of the Bathurst 1000 touring car race. This was the first race to be held under the new metricised distance of 1000 kilometres, rather than the 500 miles previously contested. Ford, under the direction fof Howard Marsden, presented with two magnificent XA Falcon GT Hardtops with the RPO 83 parts. Resplendant in the new corporate racing colours of light blue over white, Allan Moffat claimed his third win in the event and a long-awaited first win for lan Geoghegan (co-driver) piloting the Ford XA Falcon RPO 83 GT. Sadly, this was also the seventh and final win for the factory Ford Australia racing team, as Ford announced plans to depart motorsport in 1974.