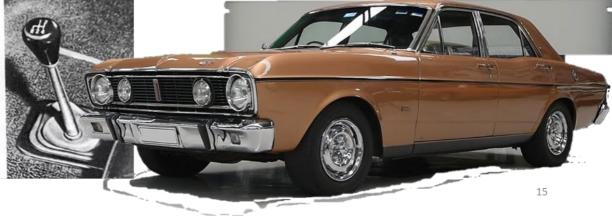

Speaking of, this time way back in 1968, Ford Australia tasted some international glory and exposure during the London to Sydney Marathon. Advertised at the time as the "Greatest Car Rally Ever"....through perhaps second only to Tony Curtis and Jack Lemmon in 'The Great Race', maybe....??" This event was the crowning achievement for the XT GT with a display of reliability and speed across the globe (that is the Earth by the way..), not just at Bathurst (it did of course race at the 'mount' and for a stupid rock into radiator issue....needed that Beer Carton protection device Moffat used in 71!), beating home the Monaro's and a host of European makes to arrive from London to Sydney as a complete team. All three works XT GT's finishing in the top 10 and a third outright! A summary of the XT GT and it's most successful achievements inside.