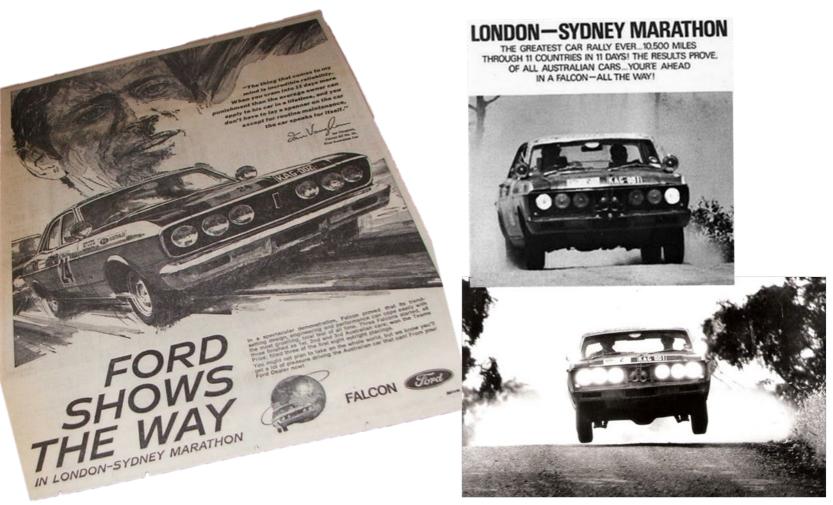

Speaking of, this time way back in 1968, Ford Australia tasted some international glory and exposure during the London to Sydney Marathon. Advertised at the time as the "Greatest Car Rally Ever"....through perhaps second only to Tony Curtis and Jack Lemmon in 'The Great Race', maybe....??" This event was the crowning achievement for the XT GT with a display of reliability and speed across the globe (that is the Earth by the way..), not just at Bathurst (it did of course race at the 'mount' and for a stupid rock into radiator issue....needed that Beer Carton protection device Moffat used in 71!), beating home the Monaro's and a host of European makes to arrive from London to Sydney as a complete team. All three works XT GT's finishing in the top 10 and a third outright! A summary of the XT GT and it's most successful achievements inside.