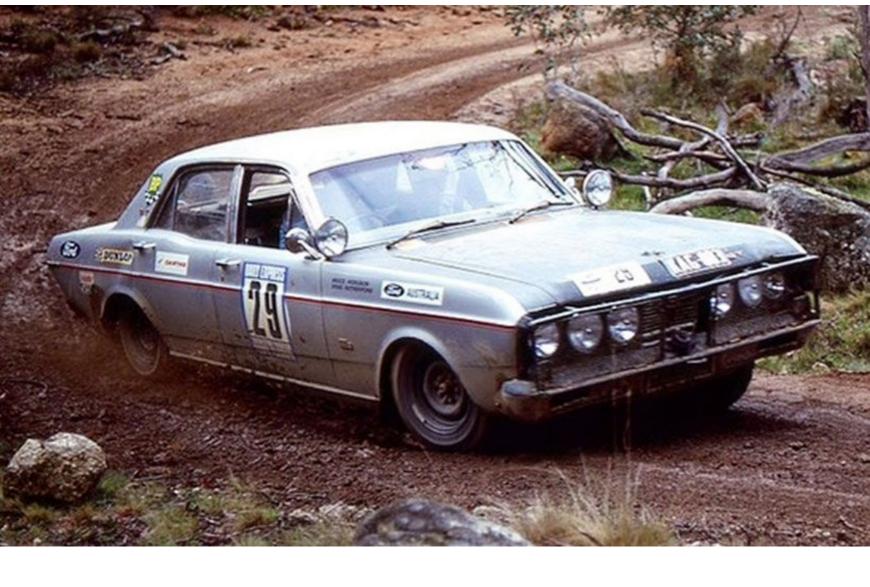

Speaking of, this time way back in 1968, Ford Australia tasted some international glory and exposure during the London to Sydney Marathon. Advertised at the time as the "Greatest Car Rally Ever"....through perhaps second only to Tony Curtis and Jack Lemmon in 'The Great Race', maybe....??" This event was the crowning achievement for the XT GT with a display of reliability and speed across the globe (that is the Earth by the way..), not just at Bathurst (it did of course race at the 'mount' and for a stupid rock into radiator issue....needed that Beer Carton protection device Moffat used in 71!), beating home the Monaro's and a host of European makes to arrive from London to Sydney as a complete team. All three works XT GT's finishing in the top 10 and a third outright! A summary of the XT GT and it's most successful achievements inside.