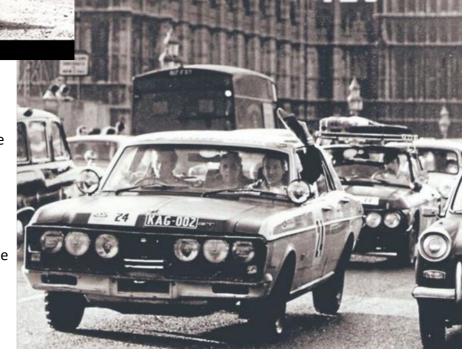

Speaking of, this time way back in 1968, Ford Australia tasted some international glory and exposure during the London to Sydney Marathon. Advertised at the time as the "Greatest Car Rally Ever"....through perhaps second only to Tony Curtis and Jack Lemmon in 'The Great Race', maybe....??" This event was the crowning achievement for the XT GT with a display of reliability and speed across the globe (that is the Earth by the way..), not just at Bathurst (it did of course race at the 'mount' and for a stupid rock into radiator issue....needed that Beer Carton protection device Moffat used in 71!), beating home the Monaro's and a host of European makes to arrive from London to Sydney as a complete team. All three works XT GT's finishing in the top 10 and a third outright! A summary of the XT GT and it's most successful achievements inside.