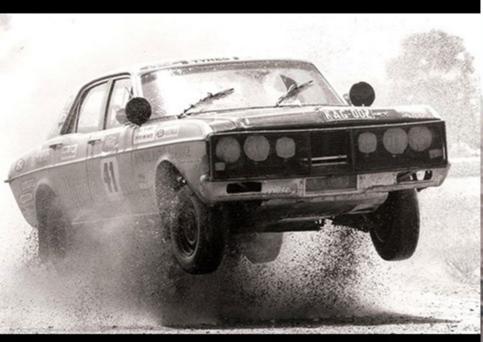

Speaking of, this time way back in 1968, Ford Australia tasted some international glory and exposure during the London to Sydney Marathon. Advertised at the time as the "Greatest Car Rally Ever"....through perhaps second only to Tony Curtis and Jack Lemmon in 'The Great Race', maybe....??" This event was the crowning achievement for the XT GT with a display of reliability and speed across the globe (that is the Earth by the way..), not just at Bathurst (it did of course race at the 'mount' and for a stupid rock into radiator issue....needed that Beer Carton protection device Moffat used in 71!), beating home the Monaro's and a host of European makes to arrive from London to Sydney as a complete team. All three works XT GT's finishing in the top 10 and a third outright! A summary of the XT GT and it's most successful achievements inside.