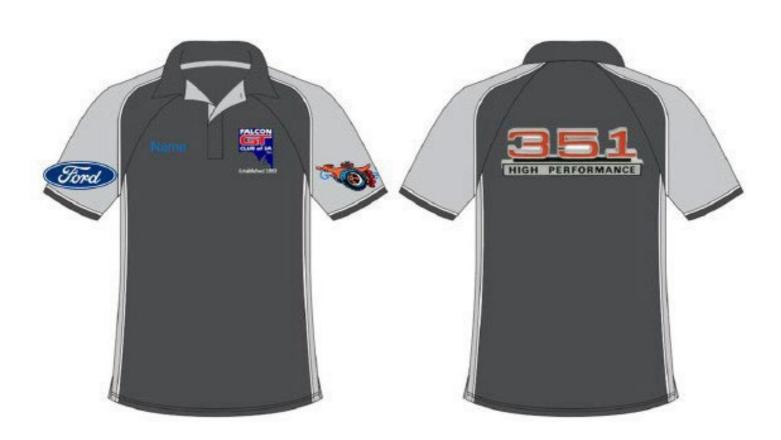

#### **Falcon GT Club Shirts**

Polo tops and shirts have the Club logo and your name(optional) on the chest and Super Roo logo on sleeve.

You have the option to add "your" falcon GT badges to the r/h sleeve and back.

Example shows XBGT badges

#### Club Shirt Order Form

| NAME                                                                                                                                                                                         |                                   |                              |                     | МЕМЕ                                  | BERSHIP N              | o:                                             |                                                     |                      |                       |
|----------------------------------------------------------------------------------------------------------------------------------------------------------------------------------------------|-----------------------------------|------------------------------|---------------------|---------------------------------------|------------------------|------------------------------------------------|-----------------------------------------------------|----------------------|-----------------------|
| ADDRESS                                                                                                                                                                                      |                                   |                              |                     |                                       |                        |                                                |                                                     |                      |                       |
| SUBURB/TOWN                                                                                                                                                                                  |                                   |                              |                     |                                       |                        | POSTCOD                                        | E                                                   |                      |                       |
| PHONE:                                                                                                                                                                                       | EM/                               | AIL:                         |                     | · · · · · · · · · · · · · · · · · · · |                        |                                                |                                                     |                      |                       |
| Falcon GT Club shirts are avail<br>Basic shirts are black and blue<br>front rhs and Super Roo logo of<br>Optional addition to your shirt                                                     | with club log<br>on the left slee | o on the                     | front lhs a         | nd perso                              | nalised wit            | h your na                                      | me/nickna                                           |                      |                       |
| Ladies Basic Polo - S                                                                                                                                                                        | ize Na                            | me on fre                    | ont of shirt        |                                       | 0.014860000.01498      | \$55ea                                         | a x Qty                                             | .=                   |                       |
| Add Falcon GT Decals on sleeve                                                                                                                                                               |                                   |                              | DEL                 |                                       |                        | ditional \$3                                   | 20 193                                              |                      |                       |
| Mens Basic Polo - Si                                                                                                                                                                         | zeNa                              | me on fro                    | ont of shirt        |                                       |                        | \$55e                                          | a x Qty                                             | =                    |                       |
| Add Falcon GT Decals on sleeve                                                                                                                                                               |                                   |                              | )EL                 |                                       |                        | iditional \$3                                  |                                                     |                      |                       |
| Ladies Basic Shirt - Si                                                                                                                                                                      | izeNa                             | me on fro                    | ont of shirt        |                                       |                        | \$70                                           | ea x Qty                                            |                      |                       |
|                                                                                                                                                                                              |                                   |                              |                     |                                       |                        |                                                | 35 x Qty                                            |                      |                       |
| Add Falcon GT Decals on sleeve                                                                                                                                                               | and back                          | MOL                          | DEL                 | 4.44                                  | -                      | deliner ton the                                | an in with in                                       |                      |                       |
|                                                                                                                                                                                              |                                   |                              |                     |                                       |                        |                                                | 100                                                 |                      |                       |
| Mens Basic Shirt - S                                                                                                                                                                         | izeNa                             | me on fro                    | ont of shirt        |                                       |                        | \$70                                           | ea x Qty                                            | =                    |                       |
| Mens Basic Shirt - S                                                                                                                                                                         | izeNa                             | me on fro                    |                     |                                       |                        |                                                | ea x Qty<br>35 x Qty                                | =                    |                       |
| Mens Basic Shirt - S<br>Add Falcon GT Decals on sleeve                                                                                                                                       | izeNa                             | me on fro                    | ont of shirt        |                                       |                        | \$70                                           | ea x Qty<br>35 x Qty                                | =<br>=               |                       |
| Mens Basic Shirt - S                                                                                                                                                                         | izeNa                             | me on fro                    | ont of shirt        |                                       |                        | \$70                                           | ea x Qty<br>35 x Qty                                | =<br>=               |                       |
| Mens Basic Shirt - S Add Falcon GT Decals on sleeve Ladies Polo                                                                                                                              | izeNa<br>and back                 | me on fro                    | ont of shirt<br>DEL |                                       | а                      | \$70<br>dditional \$3                          | ea x Qty<br>35 x Qty<br>To                          | =<br>=<br>tal        |                       |
| Mens Basic Shirt - S Add Falcon GT Decals on sleeve Ladies Polo P10122 MODERN FIT                                                                                                            | izeNa<br>and back                 | me on fro                    | ont of shirt<br>DEL | 14                                    | 16                     | \$70<br>dditional \$3                          | ea x Qty<br>35 x Qty<br>To                          | =<br>tal<br>22       | 24                    |
| Mens Basic Shirt - S Add Falcon GT Decals on sleeve Ladies Polo P10122 MODERN FIT Garment 1/2 Chest (cm)                                                                                     | izeNa<br>and back                 | me on fro                    | ont of shirt<br>DEL | 14                                    | 16                     | \$70<br>dditional \$3                          | ea x Qty<br>35 x Qty<br>To                          | =<br>tal<br>22       | 24                    |
| Mens Basic Shirt - S Add Falcon GT Decals on sleeve  Ladies Polo P10122 MODERN FIT  Gament % Chest (cm) Mens polo                                                                            | izeNa<br>and back                 | me on fro<br>MOE             | 12<br>51.5          | 14<br>54                              | 16<br>56.5             | \$70<br>dditional \$3<br>18<br>59              | ea x Qty<br>35 x Qty<br>To<br>20                    | =<br>tal<br>22       | 24                    |
| Mens Basic Shirt - S Add Falcon GT Decals on sleeve  Ladies Polo P10122 MODERN FIT  Garment % Chest (cm) Mens polo P10112 MODERN FIT                                                         | izeNa<br>and back                 | me on fro<br>MOD<br>10<br>49 | 12<br>51.5          | 14<br>54                              | 16<br>56.5<br>XL       | \$70<br>dditional \$3<br>18<br>59<br>2XL       | ea x Qty<br>35 x Qty<br>To<br>20<br>62<br>3XL       | =<br>tal<br>22       | 24<br>68<br>5XL       |
| Mens Basic Shirt - S Add Falcon GT Decals on sleeve  Ladies Polo P10122 MODERN FIT  Gament % Chest (cm)  Mens polo P10112 MODERN FIT  Gament 1/4 Chest (cm)                                  | izeNa<br>and back                 | me on fro<br>MOD<br>10<br>49 | 12<br>51.5          | 14<br>54                              | 16<br>56.5<br>XL       | \$70<br>dditional \$3<br>18<br>59<br>2XL       | ea x Qty<br>35 x Qty<br>To<br>20<br>62<br>3XL       | =<br>tal<br>22       | 24<br>68<br>5XL<br>79 |
| Mens Basic Shirt - S Add Falcon GT Decals on sleeve  Ladies Polo P10122 MODERN FIT  Gament % Chest (cm) Mens polo P10112 MODERN FIT  Gament % Chest (cm) Ladies Shirt                        | izeNa<br>and back<br>8<br>48.5    | 10 49 52                     | 12<br>51.5<br>M     | 14<br>54<br>L                         | 16<br>56.5<br>XL<br>62 | \$70<br>dditional \$3<br>18<br>59<br>2XL       | ea x Qty<br>35 x Qty<br>To<br>20<br>62<br>3XL       | =<br>tal<br>22<br>65 | 24<br>68<br>5XL       |
| Mens Basic Shirt - S Add Falcon GT Decals on sleeve  Ladies Polo P10122 MODERN FIT  Garment ½ Chest (cm)  Mens polo P10112 MODERN FIT  Garment ½ Chest (cm)  Ladies Shirt S10122 SEMI FITTED | ize                               | 10 49 52 10                  | ont of shirt<br>DEL | 14<br>54<br>L<br>58                   | 16<br>56.5<br>XL<br>62 | \$70<br>dditional \$3<br>18<br>59<br>2XL<br>65 | ea x Qty<br>35 x Qty<br>To<br>20<br>62<br>3XL<br>71 | 22 65                | 24<br>68<br>5XL<br>79 |
| P10122 MODERN FIT  Garment ½ Chest (cm)  Mens polo  P10112 MODERN FIT  Garment ¼ Chest (cm)  Ladies Shirt  \$10122 SEMI FITTED  Garment ¼ Chest (cm)                                         | ize                               | 10 49 52 10                  | ont of shirt<br>DEL | 14<br>54<br>L<br>58                   | 16<br>56.5<br>XL<br>62 | \$70<br>dditional \$3<br>18<br>59<br>2XL<br>65 | ea x Qty<br>35 x Qty<br>To<br>20<br>62<br>3XL<br>71 | 22 65                | 24<br>68<br>5XL<br>79 |