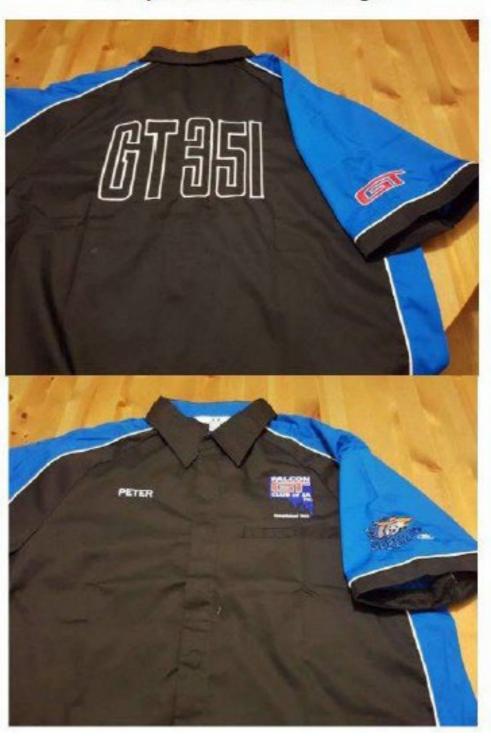

#### **Falcon GT Club Shirts**

Polo tops and shirts have the Club logo and your name(optional) on the chest and Super Roo logo on sleeve.

You have the option to add "your" falcon GT badges to the r/h sleeve and back.

Example shows XBGT badges