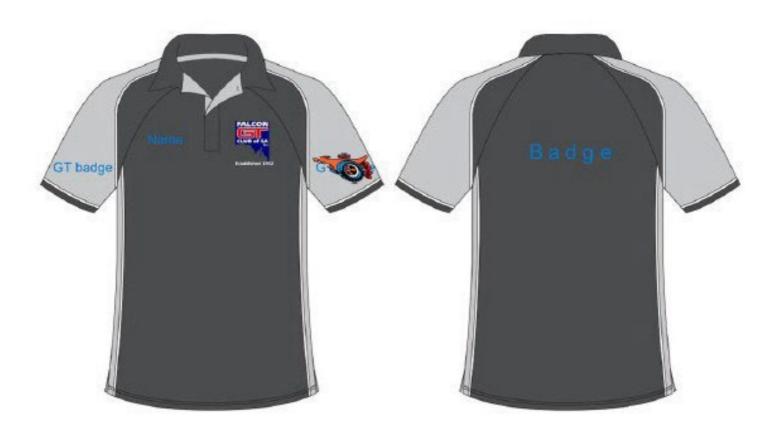

#### **Falcon GT Club Shirts**

Polo tops and shirts have the Club logo and your name(optional) on the chest and Super Roo logo on sleeve.

You have the option to add "your" falcon GT badges to the r/h sleeve and back.

Example shows XBGT badges

#### Club Shirt Order Form

| NAME                                                                                                                                                                                         |                                   |                              |                     | МЕМЕ                                  | BERSHIP N              | o:                                             |                                                     |                      |                       |
|----------------------------------------------------------------------------------------------------------------------------------------------------------------------------------------------|-----------------------------------|------------------------------|---------------------|---------------------------------------|------------------------|------------------------------------------------|-----------------------------------------------------|----------------------|-----------------------|
| ADDRESS                                                                                                                                                                                      |                                   |                              |                     |                                       |                        |                                                |                                                     |                      |                       |
| SUBURB/TOWN                                                                                                                                                                                  |                                   |                              |                     |                                       |                        | POSTCOD                                        | E                                                   |                      |                       |
| PHONE:                                                                                                                                                                                       | EM/                               | AIL:                         |                     | · · · · · · · · · · · · · · · · · · · |                        |                                                |                                                     |                      |                       |
| Falcon GT Club shirts are avail<br>Basic shirts are black and blue<br>front rhs and Super Roo logo of<br>Optional addition to your shirt                                                     | with club log<br>on the left slee | o on the                     | front lhs a         | nd perso                              | nalised wit            | h your na                                      | me/nickna                                           |                      |                       |
| Ladies Basic Polo - S                                                                                                                                                                        | ize Na                            | me on fre                    | ont of shirt        |                                       | 0.014860000.01498      | \$55ea                                         | a x Qty                                             | .=                   |                       |
| Add Falcon GT Decals on sleeve                                                                                                                                                               |                                   |                              | DEL                 |                                       |                        | ditional \$3                                   | 20 193                                              |                      |                       |
| Mens Basic Polo - Si                                                                                                                                                                         | zeNa                              | me on fro                    | ont of shirt        |                                       |                        | \$55e                                          | a x Qty                                             | =                    |                       |
| Add Falcon GT Decals on sleeve                                                                                                                                                               |                                   |                              | )EL                 |                                       |                        | iditional \$3                                  |                                                     |                      |                       |
| Ladies Basic Shirt - Si                                                                                                                                                                      | izeNa                             | me on fro                    | ont of shirt        |                                       |                        | \$70                                           | ea x Qty                                            |                      |                       |
|                                                                                                                                                                                              |                                   |                              |                     |                                       |                        |                                                | 35 x Qty                                            |                      |                       |
| Add Falcon GT Decals on sleeve                                                                                                                                                               | and back                          | MOL                          | DEL                 | 4.44                                  | -                      | deliner ton the                                | an in with in                                       |                      |                       |
|                                                                                                                                                                                              |                                   |                              |                     |                                       |                        |                                                | 100                                                 |                      |                       |
| Mens Basic Shirt - S                                                                                                                                                                         | izeNa                             | me on fro                    | ont of shirt        |                                       |                        | \$70                                           | ea x Qty                                            | =                    |                       |
| Mens Basic Shirt - S                                                                                                                                                                         | izeNa                             | me on fro                    |                     |                                       |                        |                                                | ea x Qty<br>35 x Qty                                | =                    |                       |
| Mens Basic Shirt - S<br>Add Falcon GT Decals on sleeve                                                                                                                                       | izeNa                             | me on fro                    | ont of shirt        |                                       |                        | \$70                                           | ea x Qty<br>35 x Qty                                | =<br>=               |                       |
| Mens Basic Shirt - S                                                                                                                                                                         | izeNa                             | me on fro                    | ont of shirt        |                                       |                        | \$70                                           | ea x Qty<br>35 x Qty                                | =<br>=               |                       |
| Mens Basic Shirt - S Add Falcon GT Decals on sleeve Ladies Polo                                                                                                                              | izeNa<br>and back                 | me on fro                    | ont of shirt<br>DEL |                                       | а                      | \$70<br>dditional \$3                          | ea x Qty<br>35 x Qty<br>To                          | =<br>=<br>tal        |                       |
| Mens Basic Shirt - S Add Falcon GT Decals on sleeve Ladies Polo P10122 MODERN FIT                                                                                                            | izeNa<br>and back                 | me on fro                    | ont of shirt<br>DEL | 14                                    | 16                     | \$70<br>dditional \$3                          | ea x Qty<br>35 x Qty<br>To                          | =<br>tal<br>22       | 24                    |
| Mens Basic Shirt - S Add Falcon GT Decals on sleeve Ladies Polo P10122 MODERN FIT Garment 1/2 Chest (cm)                                                                                     | izeNa<br>and back                 | me on fro                    | ont of shirt<br>DEL | 14                                    | 16                     | \$70<br>dditional \$3                          | ea x Qty<br>35 x Qty<br>To                          | =<br>tal<br>22       | 24                    |
| Mens Basic Shirt - S Add Falcon GT Decals on sleeve  Ladies Polo P10122 MODERN FIT  Gament % Chest (cm) Mens polo                                                                            | izeNa<br>and back                 | me on fro<br>MOE             | 12<br>51.5          | 14<br>54                              | 16<br>56.5             | \$70<br>dditional \$3<br>18<br>59              | ea x Qty<br>35 x Qty<br>To<br>20                    | =<br>tal<br>22       | 24                    |
| Mens Basic Shirt - S Add Falcon GT Decals on sleeve  Ladies Polo P10122 MODERN FIT  Garment % Chest (cm) Mens polo P10112 MODERN FIT                                                         | izeNa<br>and back                 | me on fro<br>MOD<br>10<br>49 | 12<br>51.5          | 14<br>54                              | 16<br>56.5<br>XL       | \$70<br>dditional \$3<br>18<br>59<br>2XL       | ea x Qty<br>35 x Qty<br>To<br>20<br>62<br>3XL       | =<br>tal<br>22       | 24<br>68<br>5XL       |
| Mens Basic Shirt - S Add Falcon GT Decals on sleeve  Ladies Polo P10122 MODERN FIT  Gament % Chest (cm)  Mens polo P10112 MODERN FIT  Gament 1/4 Chest (cm)                                  | izeNa<br>and back                 | me on fro<br>MOD<br>10<br>49 | 12<br>51.5          | 14<br>54                              | 16<br>56.5<br>XL       | \$70<br>dditional \$3<br>18<br>59<br>2XL       | ea x Qty<br>35 x Qty<br>To<br>20<br>62<br>3XL       | =<br>tal<br>22       | 24<br>68<br>5XL<br>79 |
| Mens Basic Shirt - S Add Falcon GT Decals on sleeve  Ladies Polo P10122 MODERN FIT  Gament % Chest (cm) Mens polo P10112 MODERN FIT  Gament % Chest (cm) Ladies Shirt                        | izeNa<br>and back<br>8<br>48.5    | 10 49 52                     | 12<br>51.5<br>M     | 14<br>54<br>L                         | 16<br>56.5<br>XL<br>62 | \$70<br>dditional \$3<br>18<br>59<br>2XL       | ea x Qty<br>35 x Qty<br>To<br>20<br>62<br>3XL       | =<br>tal<br>22<br>65 | 24<br>68<br>5XL       |
| Mens Basic Shirt - S Add Falcon GT Decals on sleeve  Ladies Polo P10122 MODERN FIT  Garment ½ Chest (cm)  Mens polo P10112 MODERN FIT  Garment ½ Chest (cm)  Ladies Shirt S10122 SEMI FITTED | ize                               | 10 49 52 10                  | ont of shirt<br>DEL | 14<br>54<br>L<br>58                   | 16<br>56.5<br>XL<br>62 | \$70<br>dditional \$3<br>18<br>59<br>2XL<br>65 | ea x Qty<br>35 x Qty<br>To<br>20<br>62<br>3XL<br>71 | 22 65                | 24<br>68<br>5XL<br>79 |
| P10122 MODERN FIT  Garment ½ Chest (cm)  Mens polo  P10112 MODERN FIT  Garment ¼ Chest (cm)  Ladies Shirt  \$10122 SEMI FITTED  Garment ¼ Chest (cm)                                         | ize                               | 10 49 52 10                  | ont of shirt<br>DEL | 14<br>54<br>L<br>58                   | 16<br>56.5<br>XL<br>62 | \$70<br>dditional \$3<br>18<br>59<br>2XL<br>65 | ea x Qty<br>35 x Qty<br>To<br>20<br>62<br>3XL<br>71 | 22 65                | 24<br>68<br>5XL<br>79 |