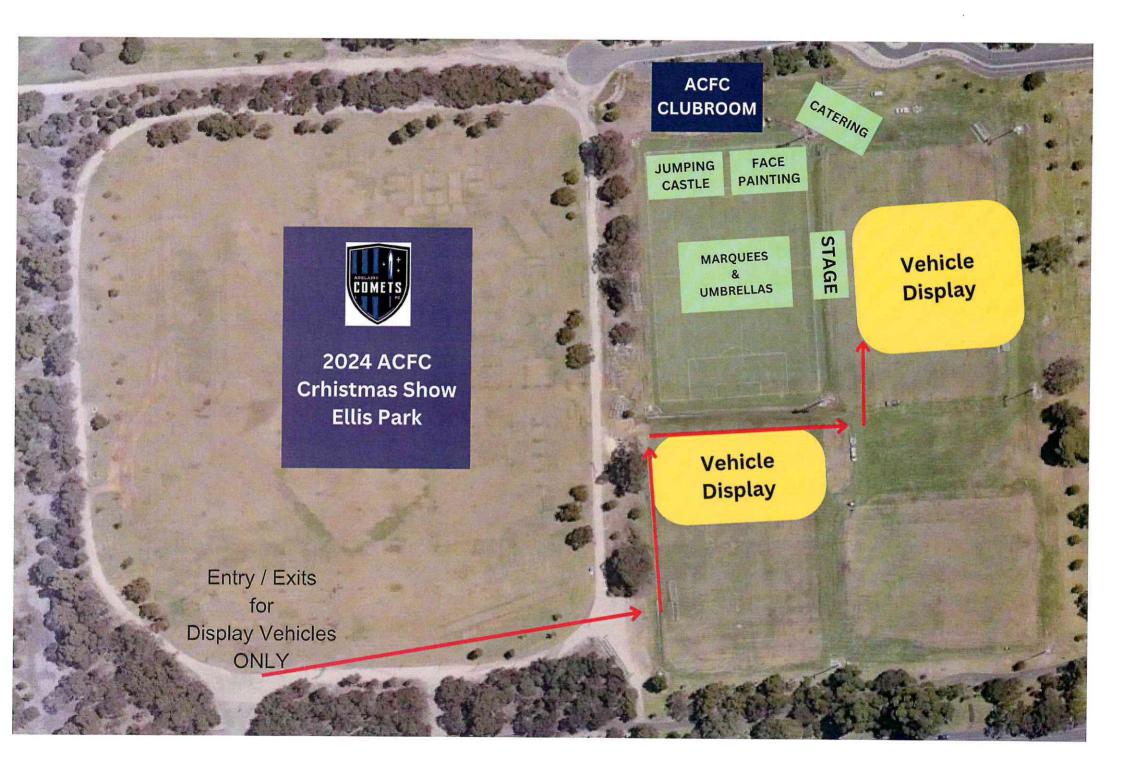

#### Tuesday 15th April 2025

Venue: Alberton Hotel

| descinate existencia egocia de la constanta de | next month once advice has been received                                                                                                                                                                                                                                                                                                                                                                  |   |  |
|----------------------------------------------------------------------------------------------------------------|-----------------------------------------------------------------------------------------------------------------------------------------------------------------------------------------------------------------------------------------------------------------------------------------------------------------------------------------------------------------------------------------------------------|---|--|
| 3.3                                                                                                            | Rob and Anthony gave us a comprehensive talk about the use of Ellis Park(west toe in the city) as a potential venue, if the club is interested, for a re introduction of our Falcon GT display day. Plenty of room, food and beverages available, we can have our own merchandise and Food stalls also. Plenty to think about and will take a lot of the workload off our club to actually run the event. |   |  |
|                                                                                                                | Leeane indicated we need to set up the SMS service through the data base so need to contact Sean Karl presented a 10 year plaque to Dina! Congratulations! Tony queried whether, as a club and non profit organisation, do we need to lodge a tax return as we do have an ABN. Michael to investigate                                                                                                     |   |  |
| 4.0                                                                                                            | Meeting Closed: 9.27pm                                                                                                                                                                                                                                                                                                                                                                                    |   |  |
|                                                                                                                | Next Meeting – 20-05-2025  Venue – Alberton Hotel 7:30pm                                                                                                                                                                                                                                                                                                                                                  | 9 |  |