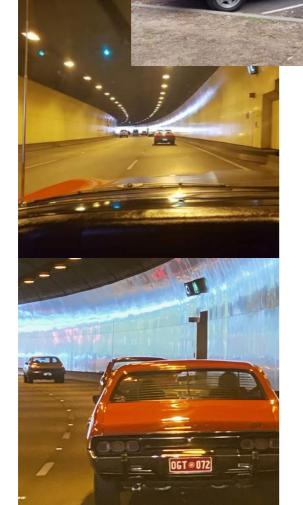

Victor Harbor club run was a good day - see write up.

Next event is on May 16th at Woodside. Cruise to Peter and Lisa's Chesterfield Whiskey Firm. Don't forget to pre order on Friday 14th May your pizza as fresh ingredients are ordered in daily. Yum See flyer

#### **EVENTS**

VICTOR HARBOUR RUN, well attended and enjoyed by all. Big shout out to Andrew Lear, who presented with a car all the way from Port Lincoln, having driven from Whyalla earlier that day!!!