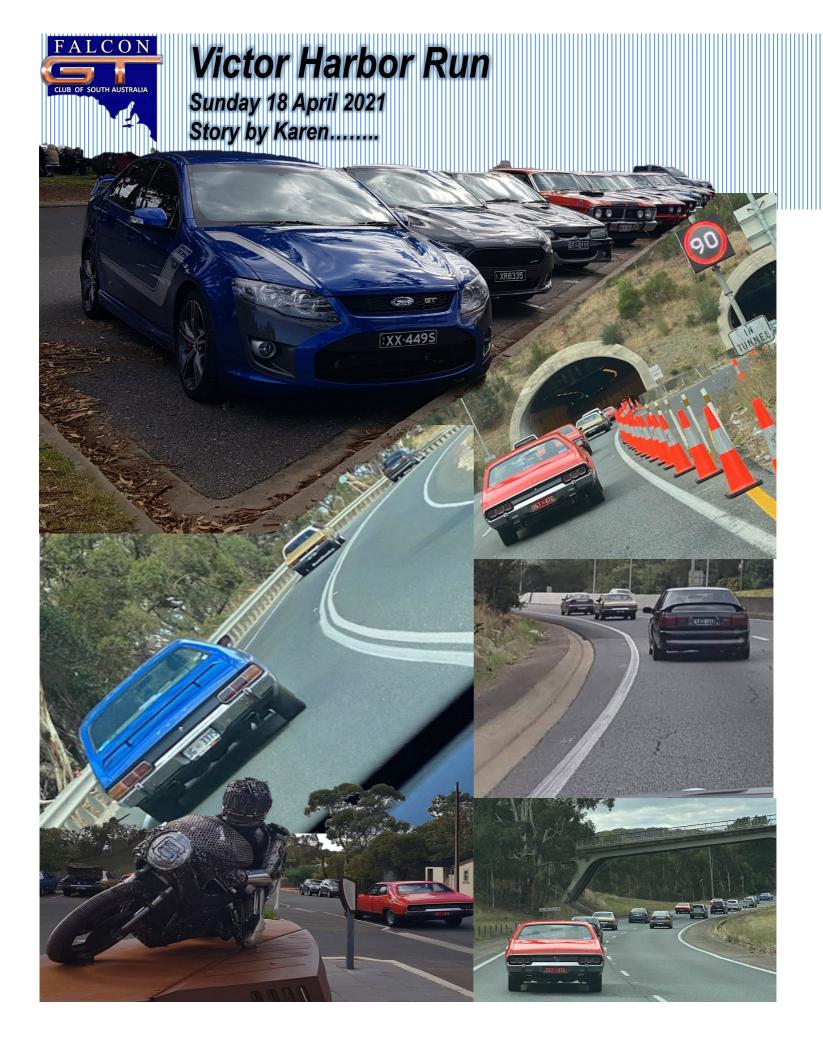

Victor Harbor club run was a good day - see write up.

Next event is on May 16th at Woodside. Cruise to Peter and Lisa's Chesterfield Whiskey Firm. Don't forget to pre order on Friday 14th May your pizza as fresh ingredients are ordered in daily. Yum See flyer

#### **EVENTS**

VICTOR HARBOUR RUN, well attended and enjoyed by all. Big shout out to Andrew Lear, who presented with a car all the way from Port Lincoln, having driven from Whyalla earlier that day!!!