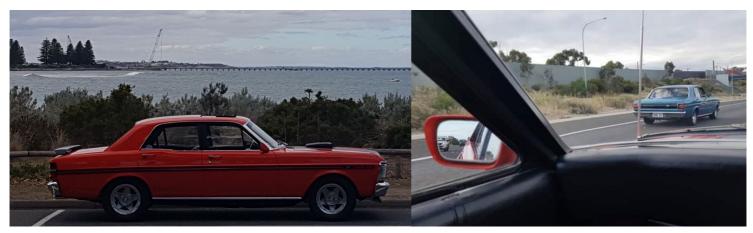

Victor Harbor club run was a good day - see write up.

Next event is on May 16th at Woodside. Cruise to Peter and Lisa's Chesterfield Whiskey Firm. Don't forget to pre order on Friday 14th May your pizza as fresh ingredients are ordered in daily. Yum See flyer

#### **EVENTS**

VICTOR HARBOUR RUN, well attended and enjoyed by all. Big shout out to Andrew Lear, who presented with a car all the way from Port Lincoln, having driven from Whyalla earlier that day!!!