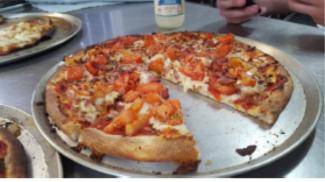

### **Gourmet Tasting Cruise**

Sunday May 16th

Meet: 9am Big W Cumberland Park Goodwood Rd

Departing: 9:30am cruising to Woodside

CHOCOLATE - WHISKY - CHEESE - PIZZA

Chesterfield Whisky Firm for Pizza lunch and tastings of Whisky Cocktails & Gin Liqueur's.

<u>Pizza's must be pre ordered</u>(see details below)Pick up from Chesterfield Cellar door.

Melbas Chocolate & The Cheese Shop for after lunch treats are next door.

Covid safe requirements, Chesterfield tastings will be in groups of 10 and pizza will be outside on the Deck. If inclement weather is forecast other arrangements will be made.

## CLUB EVENT Page 2 of 2

Pre-Order and pay for your Pizza on Friday 14<sup>th</sup>.

Give your name & mention booking with FGTCSA for Sunday 16<sup>th</sup> of May.

Call (08) 83897210 Bookings are essential for orders