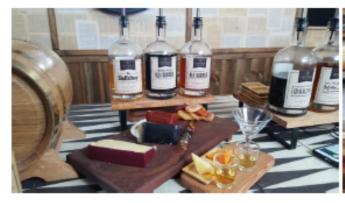

### **Gourmet Tasting Cruise**

Sunday May 16th

Meet: 9am Big W Cumberland Park Goodwood Rd

Departing: 9:30am cruising to Woodside

CHOCOLATE - WHISKY - CHEESE - PIZZA

Chesterfield Whisky Firm for Pizza lunch and tastings of Whisky Cocktails & Gin Liqueur's.

<u>Pizza's must be pre ordered</u>(see details below)Pick up from Chesterfield Cellar door.

Melbas Chocolate & The Cheese Shop for after lunch treats are next door.

Covid safe requirements, Chesterfield tastings will be in groups of 10 and pizza will be outside on the Deck. If inclement weather is forecast other arrangements will be made.

https://chesterfieldwf.com/

https://www.facebook.com/Chesterfieldwf/

Any questions call Peter 0418835580