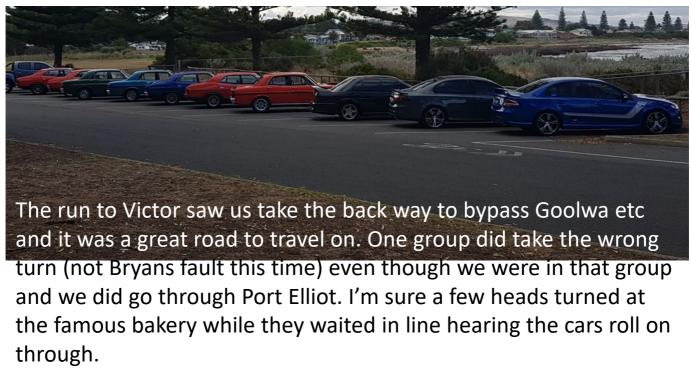

Victor Harbor club run was a good day - see write up.

Next event is on May 16th at Woodside. Cruise to Peter and Lisa's Chesterfield Whiskey Firm. Don't forget to pre order on Friday 14th May your pizza as fresh ingredients are ordered in daily. Yum See flyer

#### **EVENTS**

VICTOR HARBOUR RUN, well attended and enjoyed by all. Big shout out to Andrew Lear, who presented with a car all the way from Port Lincoln, having driven from Whyalla earlier that day!!!