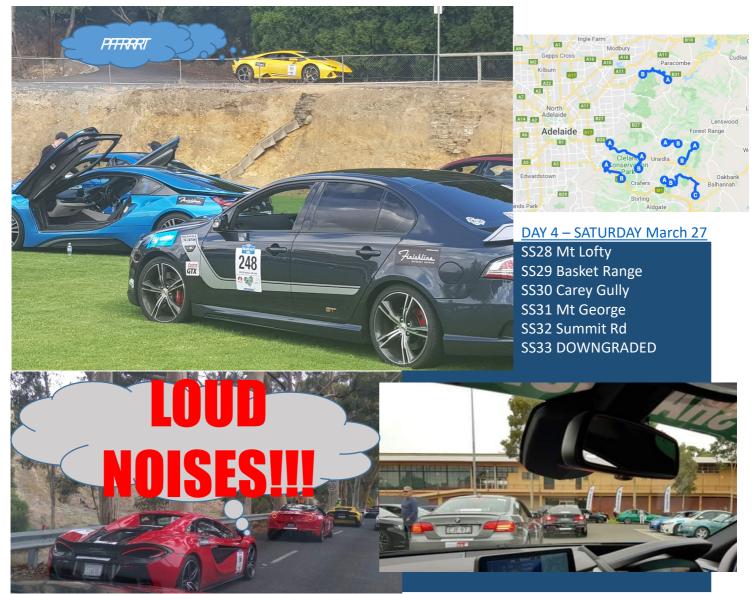

That's enough from me.
Call me about anything 0408351391.

Next club meeting Tuesday 18th May. See ya,

Kind regards,

Karl

Hello again.

Both Unicorn and I are still catching our breath after a busy back end of March, chasing (or running away from) El President's GT during the Adelaide Rally, which I talk about more in this Newsletter. It also reminded me how fortunate we are in South Australia, given that no where else......'IN THE World!!!', ..... is any thing like what we have just completed, occurring, FULLSTOP. COVID has; however, had negative reactions in other States in Australia, like making VIC Bitter......and Qld XXXXed!