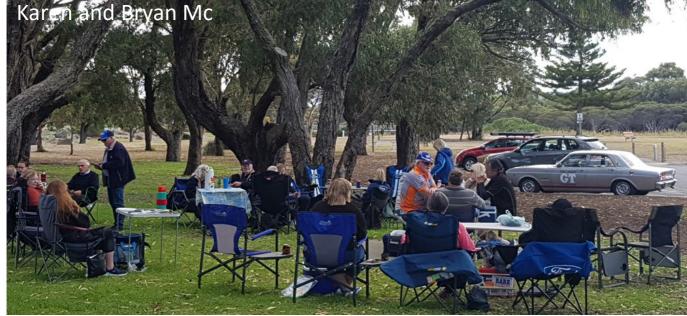

Victor Harbor club run was a good day - see write up.

Next event is on May 16th at Woodside. Cruise to Peter and Lisa's Chesterfield Whiskey Firm. Don't forget to pre order on Friday 14th May your pizza as fresh ingredients are ordered in daily. Yum See flyer

#### **EVENTS**

VICTOR HARBOUR RUN, well attended and enjoyed by all. Big shout out to Andrew Lear, who presented with a car all the way from Port Lincoln, having driven from Whyalla earlier that day!!!