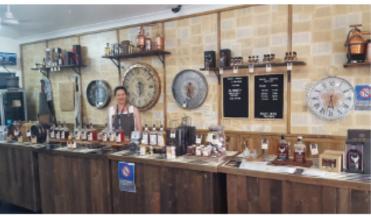

### **Gourmet Tasting Cruise**

Sunday May 16th

Meet: 9am Big W Cumberland Park Goodwood Rd

Departing: 9:30am cruising to Woodside

CHOCOLATE - WHISKY - CHEESE - PIZZA

Chesterfield Whisky Firm for Pizza lunch and tastings of Whisky Cocktails & Gin Liqueur's.

<u>Pizza's must be pre ordered</u>(see details below)Pick up from Chesterfield Cellar door.

Melbas Chocolate & The Cheese Shop for after lunch treats are next door.

Covid safe requirements, Chesterfield tastings will be in groups of 10 and pizza will be outside on the Deck. If inclement weather is forecast other arrangements will be made.

https://chesterfieldwf.com/

https://www.facebook.com/Chesterfieldwf/

Any questions call Peter 0418835580