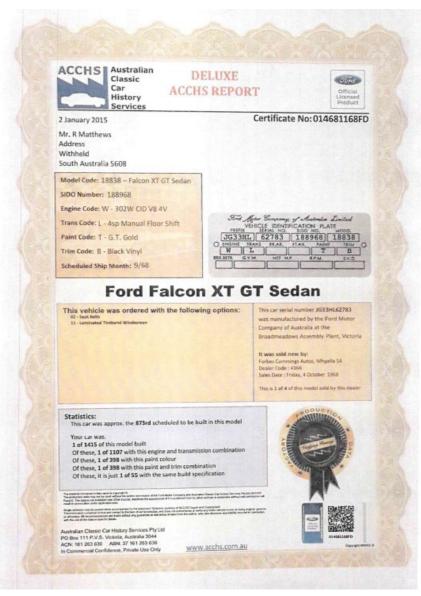

## Minutes of Meeting

2 of 2

Tuesday 22 Dec 2021 Alberton Hotel

FALCON GT CLUB OF SA MEETING 21/12/21

Meeting open 7.43pm

Previous Minutes Moved Marilyn, Seconded Joe

Correspondance: FHMC minutes, National Motor Museum, XTGT for sale see later