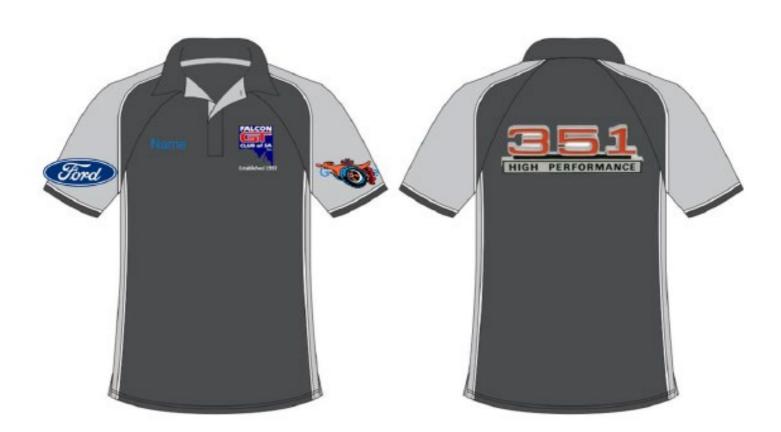

#### **Falcon GT Club Shirts**

Polo tops and shirts have the Club logo and your name(optional) on the chest and Super Roo logo on sleeve.

You have the option to add "your" falcon GT badges to the r/h sleeve and back.

Example shows XBGT badges