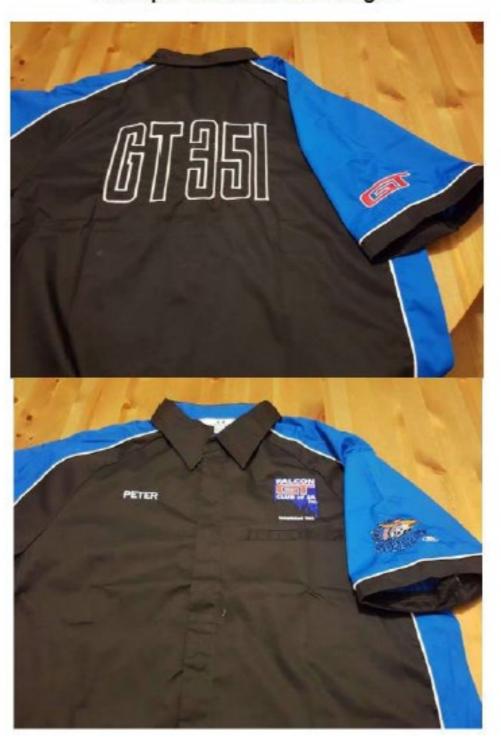

#### **Falcon GT Club Shirts**

Polo tops and shirts have the Club logo and your name(optional) on the chest and Super Roo logo on sleeve.

You have the option to add "your" falcon GT badges to the r/h sleeve and back.

Example shows XBGT badges