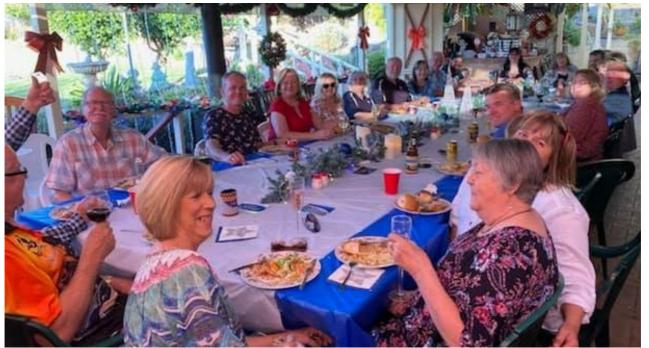

#### See newsletter flyers for full details.

Club meetings are currently held on the THIRD <u>Tuesday</u> of each month at ALBERTON HOTEL

124 Port Road ALBERTON

Hi Peeps,

I hope everyone has a great Christmas with family and friends. Christmas dinner at the McMillan's was a great success, great food, great company and probably a few sore heads the next day.