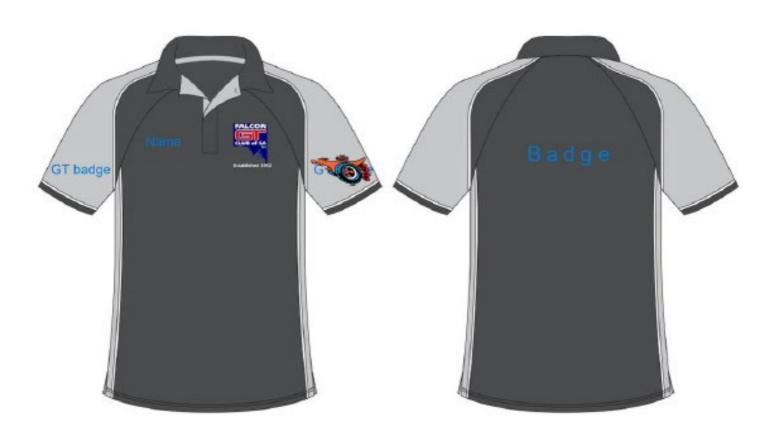

#### **Falcon GT Club Shirts**

Polo tops and shirts have the Club logo and your name(optional) on the chest and Super Roo logo on sleeve.

You have the option to add "your" falcon GT badges to the r/h sleeve and back.

Example shows XBGT badges